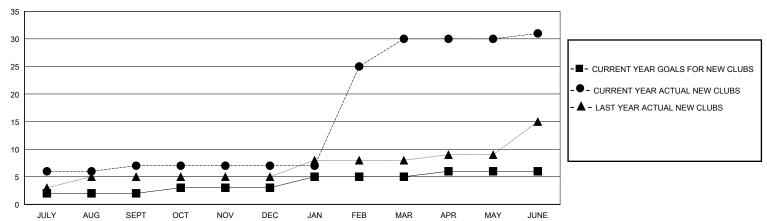

## District 324B5

Results as of: 6/30/2020

| GMT <sup>.</sup> | I OCATION INDIA | GMT CA    |
|------------------|-----------------|-----------|
| CHIVII           |                 | (JIVII CA |

| Clubs                 |               |           |               | Members               |                       |                         |                                                    |  |
|-----------------------|---------------|-----------|---------------|-----------------------|-----------------------|-------------------------|----------------------------------------------------|--|
| RESULTS FOR 2019-2020 |               |           |               | RESULTS FOR 2019-2020 |                       |                         |                                                    |  |
| QUARTER               | NEW CLUB GOAL | NEW CLUBS | DROPPED CLUBS | QUARTER MEMB          | ER GROWTH NET<br>GOAL | MEMBER GROWTH<br>ACTUAL | DROPPED<br>MEMBERS ACTUAL<br>(including transfers) |  |
| JULY/AUG/SEPT         | 2             | 7         | 0             | JULY/AUG/SEPT         | 200                   | 217                     | 39                                                 |  |
| OCT/NOV/DEC           | 1             | 0         | 1             | OCT/NOV/DEC           | 50                    | 10                      | 833                                                |  |
| JAN/FEB/MAR           | 2             | 23        | 0             | JAN/FEB/MAR           | 100                   | 1663                    | 183                                                |  |
| APR/MAY/JUNE          | 1             | 1         | 0             | APR/MAY/JUNE          | 50                    | 78                      | 565                                                |  |

## GOALS AND ACTUAL NEW CLUBS CUMULATIVE