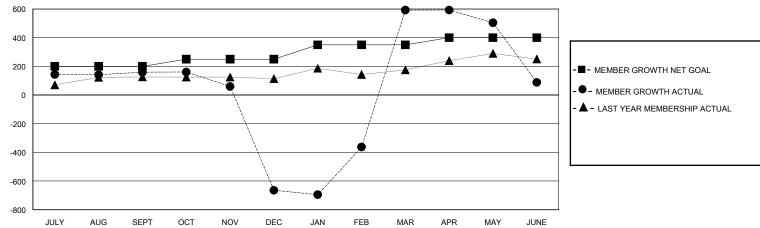

## District 324B5

Results as of: 6/30/2020

| GMT <sup>.</sup> | I OCATION INDIA | GMT CA    |
|------------------|-----------------|-----------|
| CHIVII           |                 | (JIVII CA |

| Clubs                 |               |           |               | Members               |                       |                         |                                                    |  |
|-----------------------|---------------|-----------|---------------|-----------------------|-----------------------|-------------------------|----------------------------------------------------|--|
| RESULTS FOR 2019-2020 |               |           |               | RESULTS FOR 2019-2020 |                       |                         |                                                    |  |
| QUARTER               | NEW CLUB GOAL | NEW CLUBS | DROPPED CLUBS | QUARTER MEMB          | ER GROWTH NET<br>GOAL | MEMBER GROWTH<br>ACTUAL | DROPPED<br>MEMBERS ACTUAL<br>(including transfers) |  |
| JULY/AUG/SEPT         | 2             | 7         | 0             | JULY/AUG/SEPT         | 200                   | 217                     | 39                                                 |  |
| OCT/NOV/DEC           | 1             | 0         | 1             | OCT/NOV/DEC           | 50                    | 10                      | 833                                                |  |
| JAN/FEB/MAR           | 2             | 23        | 0             | JAN/FEB/MAR           | 100                   | 1663                    | 183                                                |  |
| APR/MAY/JUNE          | 1             | 1         | 0             | APR/MAY/JUNE          | 50                    | 78                      | 565                                                |  |

## GOALS AND ACTUAL MEMBERS CUMULATIVE

| DROPPED CLUBS: 1  DROPPED MEMBERS |         | 83 CLUBS OF 104 ADDED 1 OR MORE<br>NEW MEMBERS | GENDER DIS<br>MALE<br>FEMALE      | TRIBUTION<br>2,854 (75.56%)<br>923 (24.44%) |       |
|-----------------------------------|---------|------------------------------------------------|-----------------------------------|---------------------------------------------|-------|
| DECEASED                          | 6<br>47 | CLICK HERE FOR CUMULATIVE                      | TOTAL FAMILY UNIT MEMBERS 2       |                                             | 2,587 |
| OTHER                             | 1,567   | MEMBERSHIP DATA                                | FAMILY MEMBERS PAYING HALF 1 DUES |                                             | 1,919 |
| TOTAL                             | 1,620   |                                                |                                   |                                             |       |